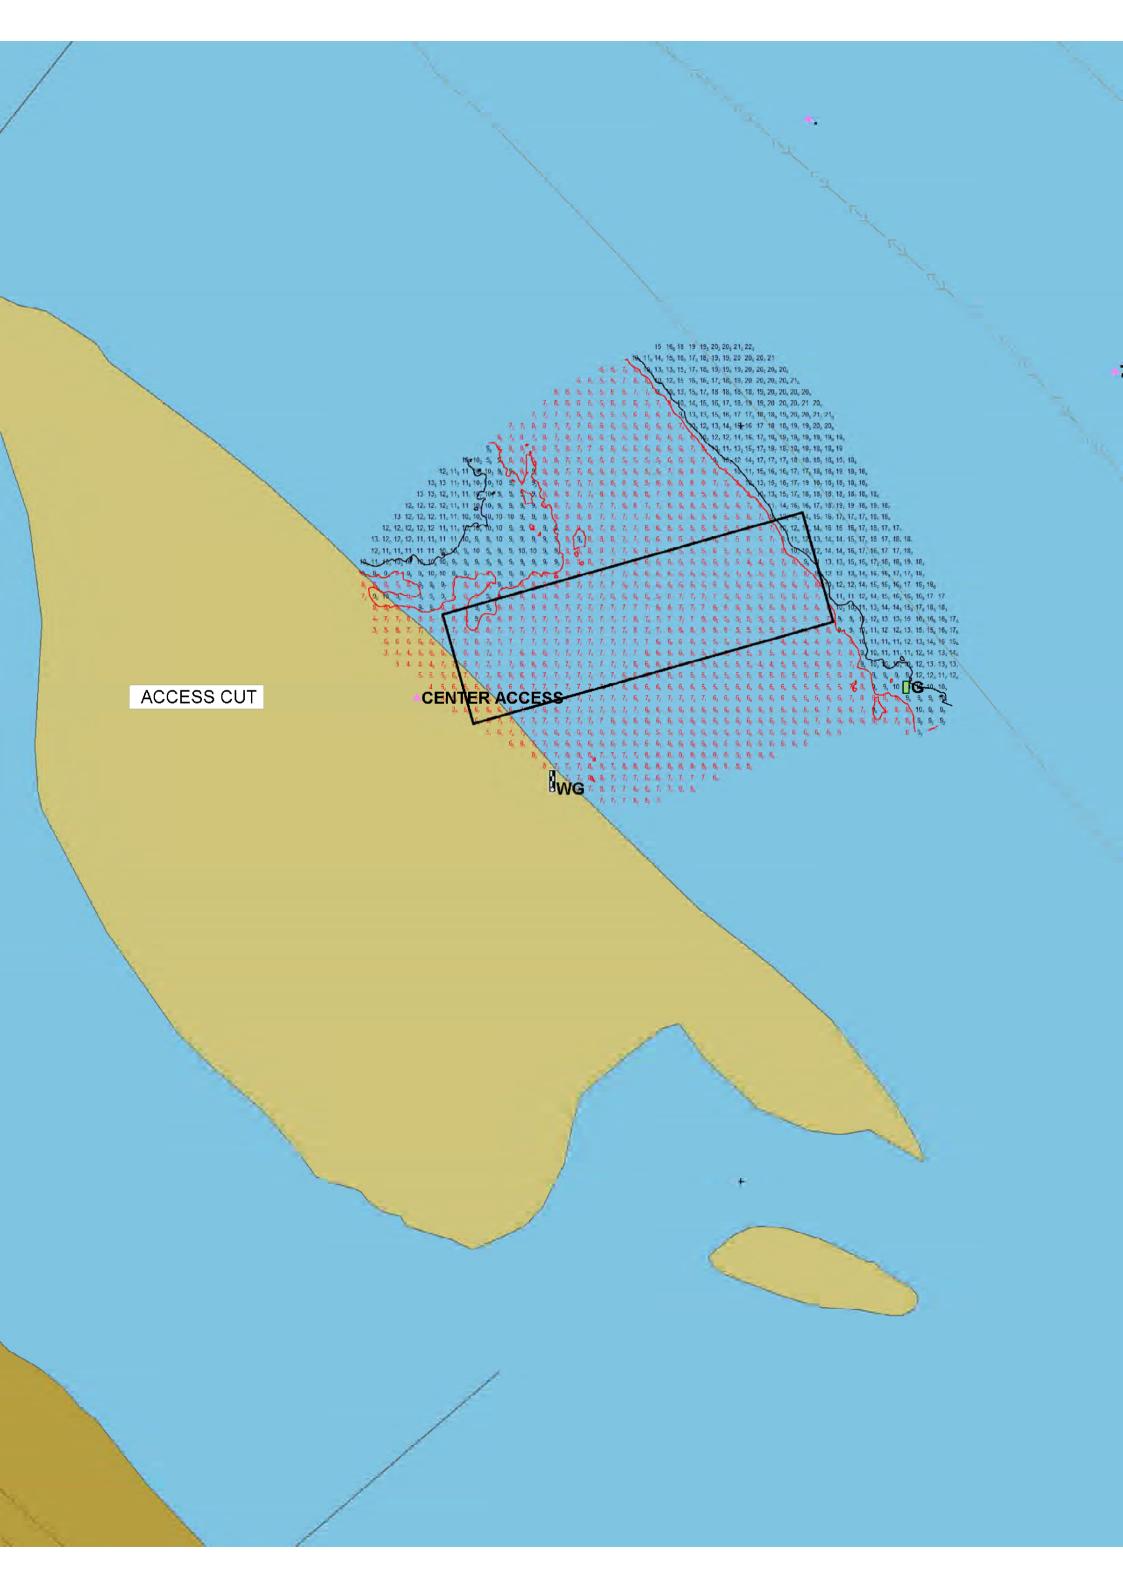

## DREDGING NOTICE U.S. ARMY CORPS OF ENGINEERS ST. PAUL DISTRICT

NOTICE DATE: September 10<sup>th</sup>, 2024 DREDGING CATEGORY: Routine MEETING DATE: If requested MEETING TIME: **BOAT REQUIREMENT:** MEETING LOCATION: DREDGE CUT NAME: Lower Dresbach Island RIVER MILE: 703.1 - 703.3 HISTORIC DATA Frequency: 54% Avg. Quantity/Job: 18,383 yd<sup>3</sup> Date Last Dredged: Sept. 11<sup>th</sup>, 2023 Avg. Quantity/Year: 9,872 yd<sup>3</sup> SURVEY DATA Date Surveyed: September 6<sup>th</sup>, 2024 Water Surface Elevation: 638.7 Low Control Pool Elevation: 638.5 Net Difference: +0.2' 5 Day River Forecast: No Change DREDGING DATA Recommended Channel Width: 300 feet Recommended Dredging Depth: 13 feet – to try to help with tow boat steering while dealing with the outdraft. Estimated Quantity: 17,942 yd<sup>3</sup> plus 1,349 yd<sup>3</sup> for placement site access Type of Dredge: Contract Mechanical Plant 1 Proposed Dredging Date: September 11<sup>th</sup> for channel September 10<sup>th</sup> for access. Estimated Duration: 10 dredging days Justification for Dredging: The navigation channel is 450' between the 9.0' contours and restricted to 175' between the 10.5' contours. MATERIAL PLACEMENT DATA Proposed Placement Site: Dakota Island Locations: 7-706.5-RMT

Dan Cottrell Dredging Manager

11, 11, 14, 14, 13, 13, 13, 14, 14, 11, 11, 13, 13, 13, 13, 14 14, 14, 14, 14, 14, 14, 14, 11,12,13 13 12,13,13,13,13,13,14,14 13, 11 13212 11 11 12 13 13 13 13 13 13 13 13 13 13 13 11,11,11,11,11,11,12 12,12 12,12 12 12,12,14,14,13,13,13,13,15,15, WG 1,11,12 13 13,12,12,11,11,11,10,13,12,11,11,11,11,11,11,11,12,12,13,13, 11, 12, 13, 13, 13, 12, 11, 11, 11, 10, 12, 11, 11, 10, 12, 11, 10, 11, 11, 11, 13, 13, 13, 14, 13 12 12 11 12 11 12 13 13 13 13 13 11 11 11 11 12 12 11 10 12 11 12 11 11 12 12 12 12 12 12 12 14 13 13 11, 11, 12, 13, 13, 13, 13, 13, 12,12,12,12,12,14,13,13,13,13,12,11,11,10,12,11,11,12,12,11,11,12,12 11, 11 12, 13, 13, 13, 13, 13, 13, ,13, 13, 14, 14, 14, 13, 13, 12, 12, 11, 10, 12, 11, 11, 11, 12, 13 13 12, 12, 12, 12, 14,13,13,13,12,12,12,11,11,12,11,13,11 12-12 12 12 12 CUT-1 3913813913412812912512312712211812713412912 2,14,13,13,13,13,13,12,12,12,12,12,12,12,12,12,13,13,12 15,15,14,13,13,13 12,12,12,12,12,12,13,12,12,12 12, 12, 12 14, 16, 15, 14, 13, 13, 12, 12, 12, 12, 12, 13, 12, 13, 1 3, 12, 11, 12, 12, 12,14,16,15,14,13,12,12,12,12,12,12,12,12,12,12,13,13,12,11,12 12 11 0.10.10.11.11.10. 10,11,10,11,11 11 10, 11,11,10,11,10,11 11,11,0,11,10,10 13, 16, 15, 15, 14, 13-12, 13 12, 12, 12, 14, 1 13, 13, 12, 11, 11, 12, 11, 11, 1 13, 15, 15, 14, 14, 13, 13, 13, 13, 13, 14, 14, 14 13, 13, 12, 11, 12, 12 11 0,10,10,10 10 10 13,12,11 10711 0, 9, 11,12,13,13,13,14,14,14,14,14,13,13,1 0, 9. 3 12.12.11.11.11. 1, 12, 12, 11, 11, 11, 10 2,12,13,13,13,14,13,13,14,13,13 12, 12, 12 11, 12, 13, 12, 13, 13, 13, 13, 13, 13 0,10 10,10, 9, 9, RR Collision and Trackbert Erosion 11, 10, 10, 10 10 10 9, 11,11 10,10,12,1 11,11,10,10,11,1 12,11,11,12 .11. 11.10.10.10.10 11, 12, 11, 11, 11, 11 12.11,10,1 2.12.12.12 10, 9, 10,10,11 9 0.12 12 10.10 10 10.10.1 11.10.11 .10 0,10,10,11 12, 12, 11, 12 10. 1.12.12.12 CUT-2 10<sub>8</sub>11<sub>3</sub>11 0,10, 9, <sup>12</sup> 10 9. 9 0,12,13,1 9 G 13 13 13 13 12-12-13 # 12-12-12-12 12,12,12 12, 12, 12, 12, 13, 12, 12, 12, 12, 12,12,11, 12,12,12,12,12,12,12,12,12,12,12,12,12 1, 12, 12, 12, 12, 12, 12, 13, 13, 13, 12, 13, 12, 11, 11 1,12 12,12,12,12,13 12,12,12,12,12,13,12,12,12,12,12,12,12,12,12,13 Pool 6, Lower Dresbach Island 12, 13 13, 13, 13, 13, 13, 12, 12, 12, 12, 12, 12, 12, 12, 14, 13, 13, 13 13,14, 13, 13, 12, 12, 13, 13, 12, 13, 13, 13, 13, 13, 13, 13 River Mile: 703.1 - 703.3 14.13.13.13.13.13.13.14.13.13.13.13.13.13.12 Surveyed: September 6th, 2024 3 13 13 13 13 13 13 14 15 14 14 14 14 13 13 13 12 12 13 2,13 12,13,14,15,16,15,15 15,14,13,12,12,13, Scale: 1" = 200' 12,13 13 15, 15, 16, 15, 14, 14, 14, 14, 13, 13, 13, 12, 12, 13, 14, 15, 15, 15, 14, 14, 14, 13, 13, 13, 13, 12, 1 12, 13, 14, 15, 14, 14, 14, 15, 14, 13, 13, 13, 13, 13, 13, 12, 12, O R R R O T 12, 13, 14, 15 14, 14, 14, 14, 14, 14 13, 13, 13, 13, 13, 12, 12, 11, 13,14, 14, 14, 14, 14, 14, 14, 14, 13, 13, 13, 13, 13, 13, 13,14,14,14,13,14,14,14,13,13,13,13 14,14,14,14,14,14,14,13,13,13,13,13, 14, 14, 14, 14, 14, 13, 13, 13, 13, 13, 13, 13, 14, 14, 14, 13, 13, 13, 13, 13 12,13,13,14,13,13,13,13,